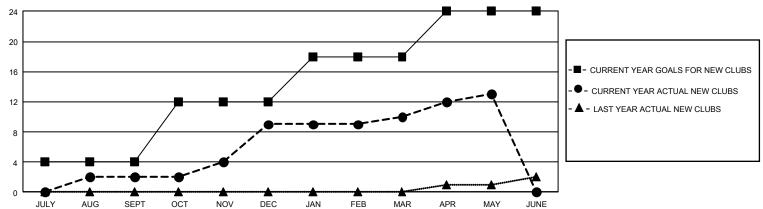

## GMT Constitutional Area 1, Group M

REPORT DOES NOT INCLUDE CLUBS IN UNDISTRICTED AREAS.

| Clubs         |               |             |               | Members               |                       |                         |                                                    |  |
|---------------|---------------|-------------|---------------|-----------------------|-----------------------|-------------------------|----------------------------------------------------|--|
|               | RESULTS FO    | R 2020-2021 |               | RESULTS FOR 2020-2021 |                       |                         |                                                    |  |
| QUARTER       | NEW CLUB GOAL | NEW CLUBS   | DROPPED CLUBS | QUARTER MEMB          | ER GROWTH NET<br>GOAL | MEMBER GROWTH<br>ACTUAL | DROPPED<br>MEMBERS ACTUAL<br>(including transfers) |  |
| JULY/AUG/SEPT | 12            | 2           | 8             | JULY/AUG/SEPT         | 280                   | 500                     | 543                                                |  |
| OCT/NOV/DEC   | 24            | 7           | 3             | OCT/NOV/DEC           | 373                   | 668                     | 713                                                |  |
| JAN/FEB/MAR   | 18            | 1           | 16            | JAN/FEB/MAR           | 394                   | 483                     | 578                                                |  |
| APR/MAY/JUNE  | 18            | 3           | 3             | APR/MAY/JUNE          | 366                   | 470                     | 407                                                |  |

## GOALS AND ACTUAL NEW CLUBS CUMULATIVE