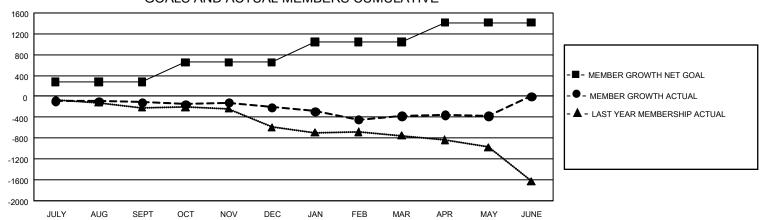

## GMT Constitutional Area 1, Group M

REPORT DOES NOT INCLUDE CLUBS IN UNDISTRICTED AREAS.

| Clubs         |               |             |               | Members               |                       |                         |                                                    |  |
|---------------|---------------|-------------|---------------|-----------------------|-----------------------|-------------------------|----------------------------------------------------|--|
|               | RESULTS FO    | R 2020-2021 |               | RESULTS FOR 2020-2021 |                       |                         |                                                    |  |
| QUARTER       | NEW CLUB GOAL | NEW CLUBS   | DROPPED CLUBS | QUARTER MEMB          | ER GROWTH NET<br>GOAL | MEMBER GROWTH<br>ACTUAL | DROPPED<br>MEMBERS ACTUAL<br>(including transfers) |  |
| JULY/AUG/SEPT | 12            | 2           | 8             | JULY/AUG/SEPT         | 280                   | 500                     | 543                                                |  |
| OCT/NOV/DEC   | 24            | 7           | 3             | OCT/NOV/DEC           | 373                   | 668                     | 713                                                |  |
| JAN/FEB/MAR   | 18            | 1           | 16            | JAN/FEB/MAR           | 394                   | 483                     | 578                                                |  |
| APR/MAY/JUNE  | 18            | 3           | 3             | APR/MAY/JUNE          | 366                   | 470                     | 407                                                |  |

## GOALS AND ACTUAL MEMBERS CUMULATIVE

| DROPPED CLUBS: 30  |       | 370 CLUBS OF 833 ADDED 1 OR MORE | GENDER DISTRIBUTION             |                 |       |
|--------------------|-------|----------------------------------|---------------------------------|-----------------|-------|
|                    |       | NEW MEMBERS                      | MALE                            | 11,027 (63.12%) |       |
|                    |       |                                  | FEMALE                          | 6,442 (36.88%)  |       |
| DROPPED MEMBERS    |       |                                  |                                 | ,               |       |
| DECEASED           | 370   | CLICK HERE FOR CUMULATIVE        | TOTAL FAMILY UNIT MEMBERS       |                 | 3,731 |
| CLUB CANCELLED 141 |       | MEMBERSHIP DATA                  |                                 |                 |       |
| OTHER              | 1,730 |                                  | FAMILY MEMBERS PAYING HALF DUES |                 | 1,916 |
| TOTAL              | 2,241 |                                  |                                 |                 |       |